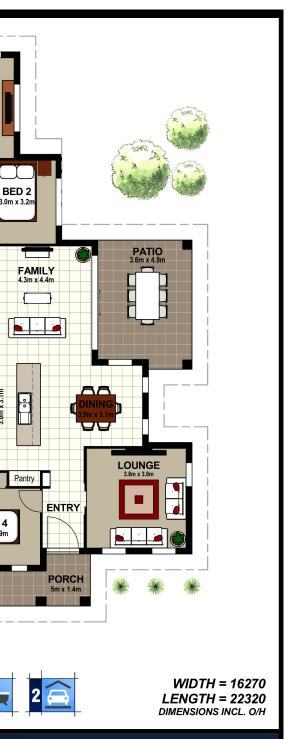

BED 1 **W.I.R** ENS. 3.2m x 1.8 **BATH** 3.2m x 1.8m L'DRY 1.9m x 2.4i KITCHEN 3.0m x 3.1m BED 3 3.2m x 3.1n Wardrobe GARAGE 6.0m x 5.9m BED 4 3m x 2.9m FLOOR AREA Lockable 206.42 m<sup>2</sup> Patio 16.91 m<sup>2</sup> 7.52 m² Porch Grand total 230.86 m<sup>2</sup>

## 4 BED 2 BATH 2 GARAGE