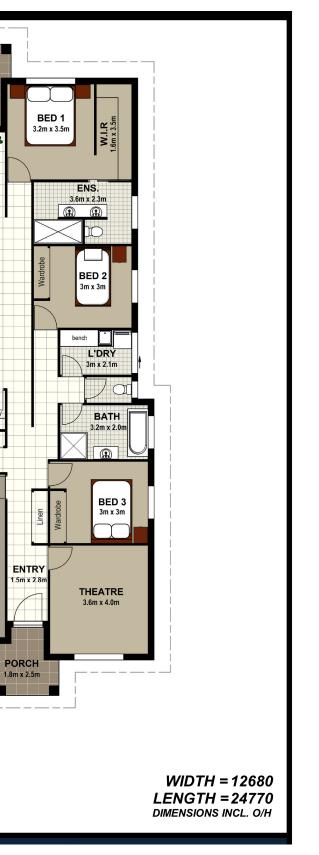

PATIO 4.6m x 3.0m FAMILY 3.4m x 4.5m b. DINING 3.2m x 5.4m IAAI KITCHEN 2.9m x 4m BED 4 2.7m x 3.0m GARAGE 5.8m x 6.0m 2 4 **FLOOR AREA** 

Lockable 206.01m<sup>2</sup> Patio 14.17 m<sup>2</sup> Porch 4.76 m<sup>2</sup> Grand Total 224.94 m<sup>2</sup>