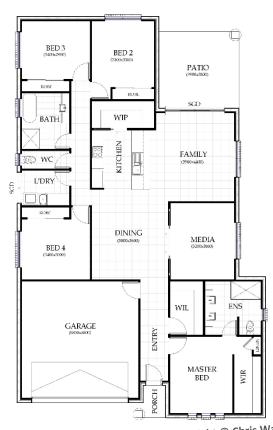

## Boyne 220

## Full Turn Key Package:

- Fixed Price Contract
- On A 903m2 Block
- Front Façade Includes Render, Cladding & Brick
- Skillion Roof Included
- Stone Benchtops to Kitchen
- Vanities with Soft Close Draws and Doors Included in Price
- 2x Mitsubishi Electric Air Conditioners
- Tiles to Porch and Undercover Patio
- Roller Blinds Throughout
- Security Screens to Windows & Doors
- Taubmans Living Proof Silk Paint
- Fully Fenced
- Fully Turfed and Front Garden
- Double Garage
- Site Costs for S, M & H1 Soil Test Results
- No Hidden Costs

Copyright © Chris Warren Homes
All rights reserved. Plans are not drawn to scale.
Dimensions, areas, sizes, and façade may vary working plans.

or call DANNY CARR on 0419 177 795