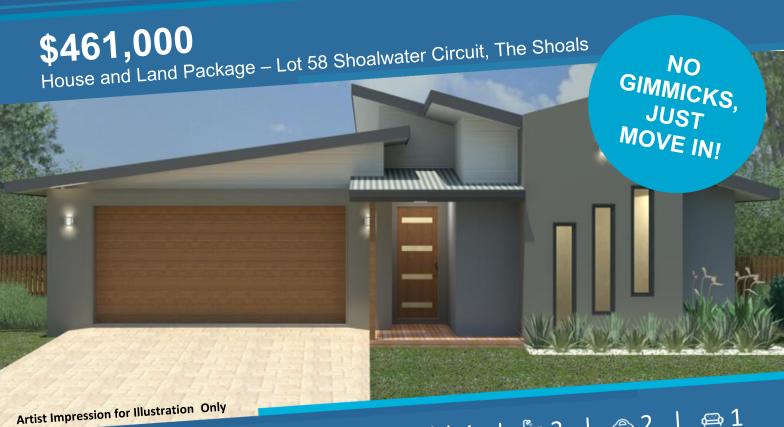

## Boyne 220

## Full Turn Key Package:

- Fixed Price Contract
- On A 903m2 Block
- Front Façade Includes Render, Cladding & Brick
- Skillion Roof Included
- Stone Benchtops to Kitchen
- Vanities with Soft Close Draws and Doors Included in Price
- 2x Mitsubishi Electric Air Conditioners
- Tiles to Porch and Undercover Patio
- Roller Blinds Throughout
- Security Screens to Windows & Doors
- Taubmans Living Proof Silk Paint
- Fully Fenced
- Fully Turfed and Front Garden
- Double Garage
- Site Costs for S, M & H1 Soil Test Results
- No Hidden Costs