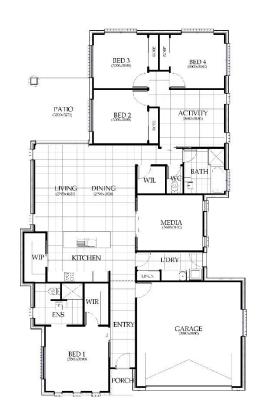

## **Full Turn Key Package Includes:**

- Large Open Plan Living/Dining
- Separate Activity Area
- Media Room
- Fantastic Ensuite
- Stone Benchtops to Kitchen
- Walk in Pantry
- Plenty of Storage incl. Walk in Linen
- Ceiling Fans throughout
- Tiled Porch
- Grey Glass throughout
- Roller Blinds to all Windows and Sliding **Glass Doors**
- Clothesline & Letterbox
- Landscaped, Turf, Fencing & Garden