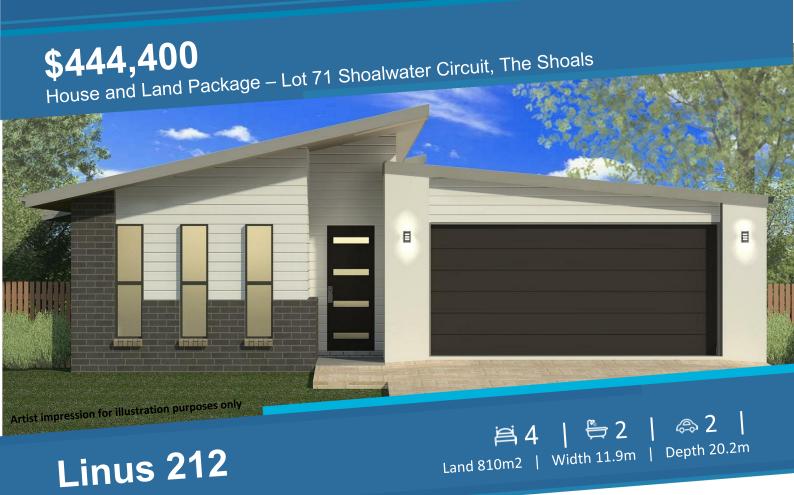

## **Full Turn Key Package Includes:**

- Large Open Plan Living/Dining
- Separate Activity Area
- Media Room
- Fantastic Ensuite
- Stone Benchtops to Kitchen
- Walk in Pantry
- Plenty of Storage incl. Walk in Linen
- Ceiling Fans throughout
- Tiled Porch
- Grey Glass throughout
- Roller Blinds to all Windows and Sliding **Glass Doors**
- Clothesline & Letterbox
- Landscaped, Turf, Fencing & Garden