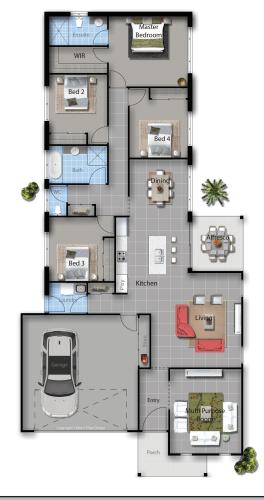

# THE MARTINA 4 BED • 2 BATH • 2 CAR

## DESIGN FEATURES

- \* Contemporary Designer Home
- Master With Ensuite & WIR
- \* Entertainer's Kitchen
- \* Open Plan Living & Dining
- Additional Study
- Separate Multi Purpose Room
- Alfresco Off Main Living

### **AREA**

Living: 160.26m<sup>2</sup> Garage: 38.10m<sup>2</sup> Alfresco:  $7.44m^{2}$ Porch  $5.66 \,\mathrm{m}^2$ 211.46m<sup>2</sup> Total: 24.67m Length: Width:

12.66m