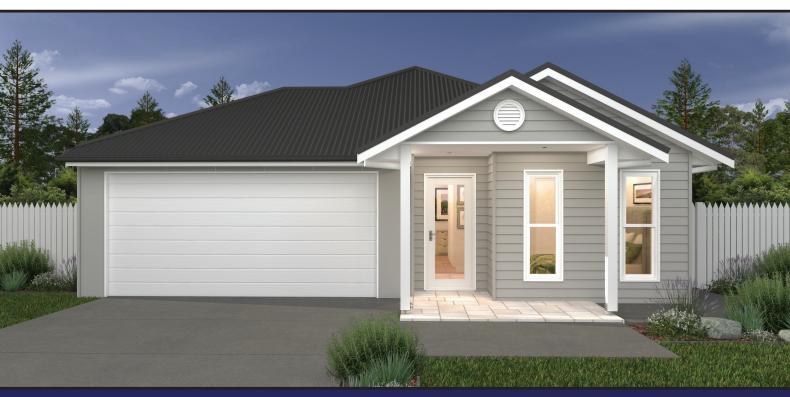

# THE MARTINA 4 BED • 2 BATH • 2 CAR

## DESIGN FEATURES

- \* Contemporary Designer Home
- Master With Ensuite & WIR
- \* Entertainer's Kitchen
- \* Open Plan Living & Dining
- Additional Study
- Separate Multi Purpose Room
- Alfresco Off Main Living