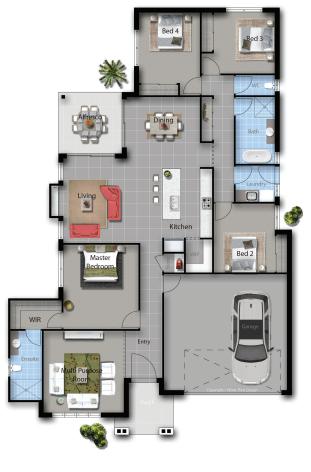

# THE ALLEGRA 4 BED • 2 BATH • 2 CAR

## **DESIGN FEATURES**

- \* Contemporary Designer Home
- Master With Ensuite & WIR
- \* Entertainer's Kitchen with WIP
- \* Open Plan Living & Dining
- Additional Study
- Separate Multi Purpose Room
- Alfresco Off Main Living

### **AREA**

Living: 166.32m²
Garage: 37.50m²
Alfresco: 9.42m²
Porch 5.81m²
Total: 219.05m²
Length: 21.74m
Width: 14.54m