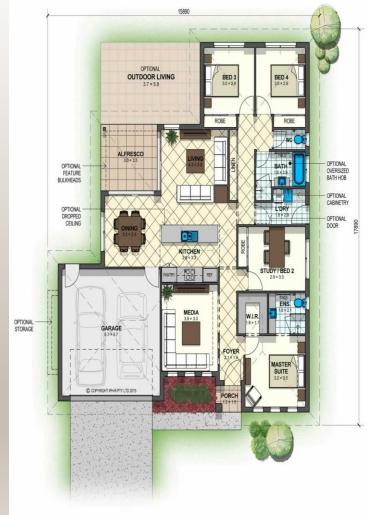

## **HOUSE + LAND**

**Lot 68 Shoalwater Circuit Estate The Shoals** 

## JGK Standard Inclusions

- Modern mix of materials to front facade
- Colourbond Roof
- Under Roof Patio
- Termite Protection
- Remote Garage Door
- Quality Carpet and Tiles Throughout
- Stone Bench Tops to Kitchen (from Builders Range)
- Stainless Steel Appliances, includes dishwasher
- Generous cabinet PS allowance
- Flick Mixer Tapware
- Security Screens
- LED Light Fittings
- 250l Hot Water Service
- Exposed aggregate driveway and path to front porch
- Site Costs allowance for "S or M" Soil Class
- 2 Split System Air Conditioning Units
- Robes to Bedrooms
- Mirrors to vanities
- Smoke detectors