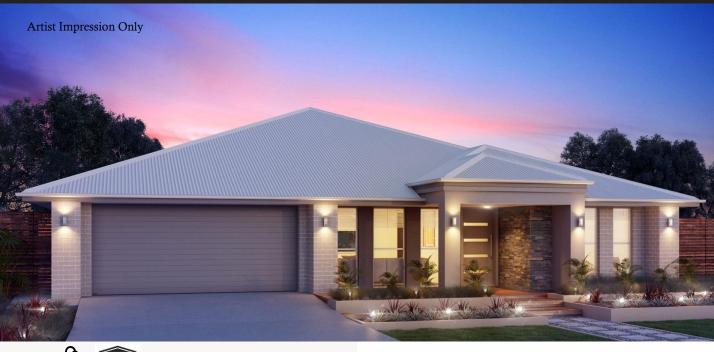

## **HOUSE + LAND**

**Lot 68 Shoalwater Circuit Estate The Shoals** 

## JGK Standard Inclusions

- Modern mix of materials to front facade
- Colourbond Roof
- Under Roof Patio
- Termite Protection
- Remote Garage Door
- Quality Carpet and Tiles Throughout
- Stone Bench Tops to Kitchen (from Builders Range)
- Stainless Steel Appliances, includes dishwasher
- Generous cabinet PS allowance
- Flick Mixer Tapware
- Security Screens
- LED Light Fittings
- 250l Hot Water Service
- Exposed aggregate driveway and path to front porch
- Site Costs allowance for "S or M" Soil Class
- 2 Split System Air Conditioning Units
- Robes to Bedrooms
- Mirrors to vanities
- Smoke detectors