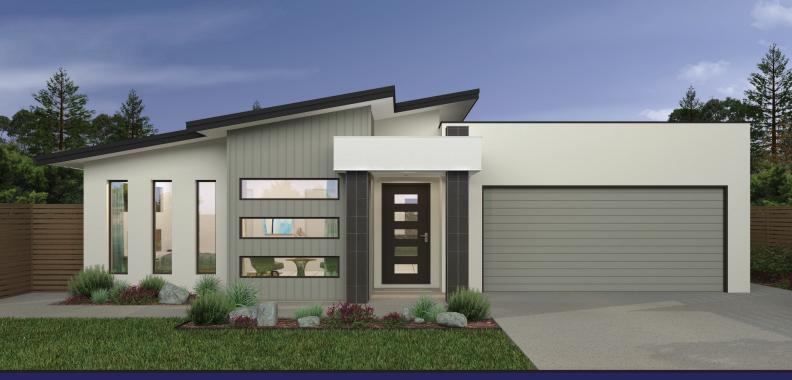

## THE WESTBROOK 4 bed • 2 bath • 2 car

## DESIGN FEATURES

- Contemporary Designer Home
- \* Master With Ensuite & WIR
- Entertainer's Kitchen with WIP
- \* Open Plan Living & Dining
- Additional Study
- Alfresco Off Main Living
- Additional Living Area