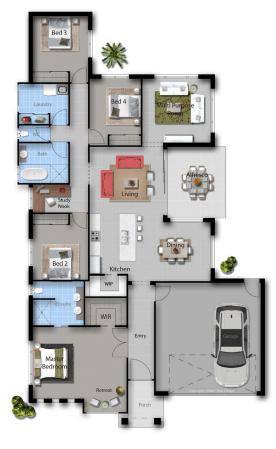

## THE WESTBROOK 4 bed • 2 bath • 2 car

## DESIGN FEATURES

- Contemporary Designer Home
- \* Master With Ensuite & WIR
- Entertainer's Kitchen with WIP
- \* Open Plan Living & Dining
- Additional Study
- Alfresco Off Main Living
- Additional Living Area

## AREA

| Living:   | 164.56m <sup>2</sup> |
|-----------|----------------------|
| Garage:   | 37.28m <sup>2</sup>  |
| Alfresco: | 12.31m <sup>2</sup>  |
| Porch     | 3.98m <sup>2</sup>   |
| Total:    | 218.13m <sup>2</sup> |
| Length:   | 23.20m               |
| Width:    | 13.44m               |